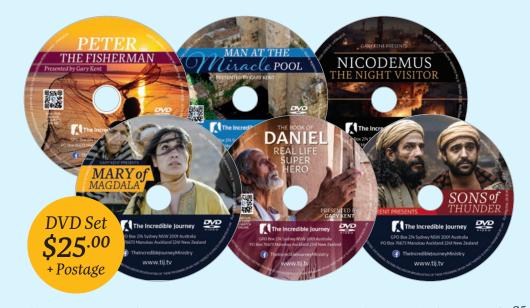

#### Inspirational people DVD Set

### Biblical Figures DVD Set

Scan the QR code and subscribe to our YouTube channel, The Incredible Journey, to be notified when new programs are uploaded.

#### DVDs \$5.00 each + Postage