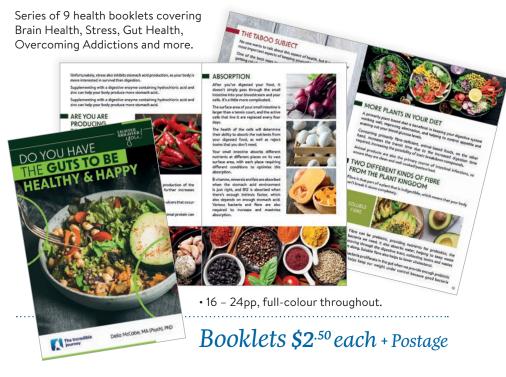

# The Incredible Journey BOOKLETS

We have a wide range of booklets that share the love of Jesus through various topics ranging from the Sabbath, Prayer, History and Church History, to Health and more. All our booklets are available to purchase via our website.

Booklets \$2.50 each + Postage

### Booklets \$2.50 each + Postage